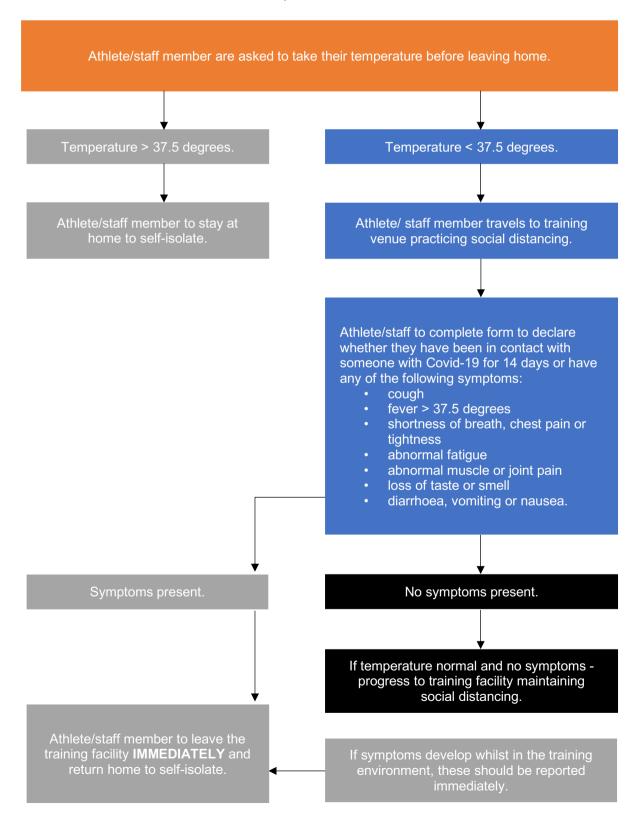

## **Before Training**

| Action                                                                                                                                                                                                                                           | Completed                |
|--------------------------------------------------------------------------------------------------------------------------------------------------------------------------------------------------------------------------------------------------|--------------------------|
| Shower and make sure you use the toilet before leaving home                                                                                                                                                                                      |                          |
| Pack only recommended equipment                                                                                                                                                                                                                  |                          |
| Clearly label your water bottle, equipment, swim bag and kit bag                                                                                                                                                                                 |                          |
| Pack your hand sanitiser and anti-bacterial wipes                                                                                                                                                                                                |                          |
| Thoroughly hand wash with soap or if not available, hand-sanitiser before leaving                                                                                                                                                                |                          |
| Put your swim wear on under your clothes before leaving                                                                                                                                                                                          |                          |
| Leave in plenty of time to ensure you arrive within your allocated time                                                                                                                                                                          |                          |
| Check your temperature and make sure you have no symptoms before<br>you leave. <u>https://www.nhs.uk/conditions/coronavirus-covid-</u><br><u>19/symptoms/</u><br>Refer to the Covid-19 Training Venue Assessment (page two of this<br>checklist) | Recorded<br>temperature: |
| Pack suitable clothes to quickly put over your wet costume                                                                                                                                                                                       |                          |
| Make sure you have an emergency contact number in your bag                                                                                                                                                                                       |                          |
| Wear fresh clean clothes                                                                                                                                                                                                                         |                          |
| Wear your face mask to training                                                                                                                                                                                                                  |                          |