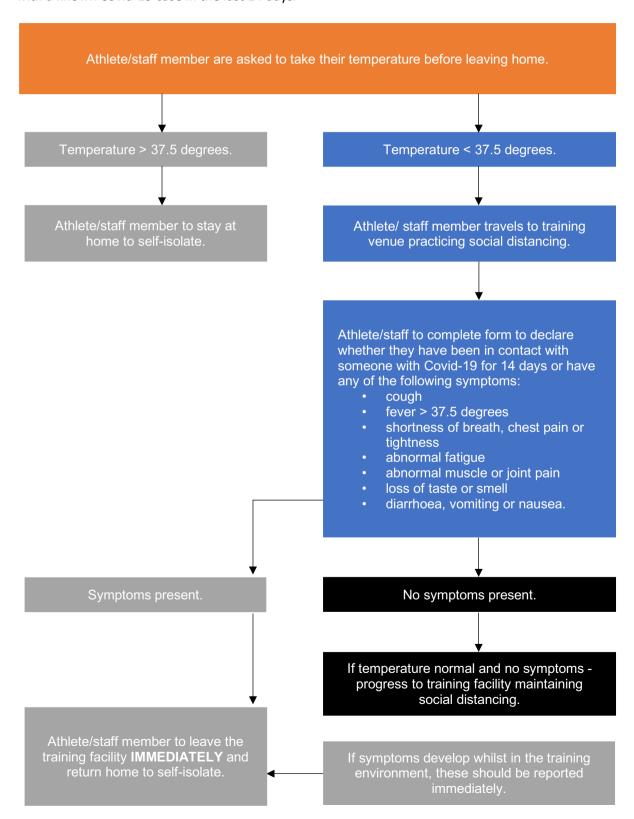

## **Before Training**

| Action                                                                            | Completed    |
|-----------------------------------------------------------------------------------|--------------|
| Shower and make sure you use the toilet before leaving home                       |              |
| Pack a face mask                                                                  |              |
| Pack your hand sanitiser and anti-bacterial wipes                                 |              |
| Thoroughly hand wash with soap or if not available, hand-sanitiser before leaving |              |
| Wear fresh clean clothes                                                          |              |
| Leave in plenty of time to ensure you arrive within your allocated time           |              |
| Check and record your temperature and make sure you have no                       | Recorded     |
| symptoms before you leave.                                                        | temperature: |
| https://www.nhs.uk/conditions/coronavirus-covid-19/symptoms/                      |              |
| Refer to the Covid Training Venue Assessment (page two of this checklist)         |              |
| Wear your face mask to work                                                       |              |